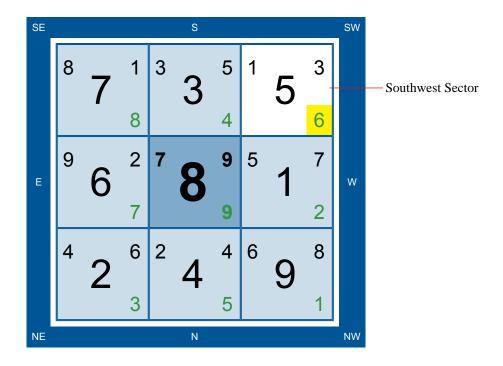

### Southwest Sector

The Southwest sector of your property has the 1-3 combination in the Natal Flying Stars Chart.

The Annual Star that is present in this sector for the year is the #6 White Star. The positive aspects of the #6 White Star can bring about an increase in your status and authority, and also promote your reputation and good name. It can indicate power that is both bestowed and obtained. The authority that is brought upon by the positive aspects of this Star can also indicate scholarly wisdom.

As such, take care so as not to injure yourself, especially the head or brain, when engaging in any physical or sporting activities. That said and done, it might actually be a good idea to participate in sports or any sort of activities that include moving about, in order to minimize the risk of being affected by stress or depression.