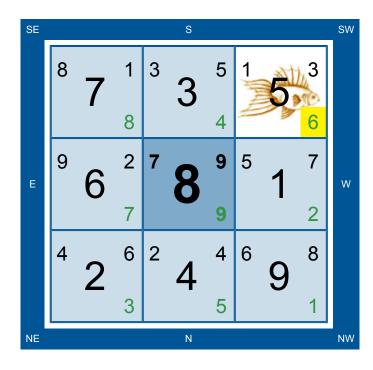

## $\mathfrak{W}$ Water Placement in Your Property

Water has vital and significant role to play in Feng Shui implementation, as it is one of the Five Elements of Chinese Metaphysics. Qi tends to collect and gather where Water is found, and Water in turn accumulates, collects, and gathers Qi. In that same vein, Water can also be used to retain or hold in good Qi (Sheng Qi) or neutralise bad Qi (Sha Qi).

It can be said that the role of Water in Feng Shui is to activate, circulate, and move the Qi around your property. But bear in mind that Water does not actually emit Qi.

In your property, the most ideal location for a Water placement feature is in the **Southwest** sector. Placing water in this sector ensures that your property is able to properly tap into the Wealth Qi. Water can also be used in this sector to improve health, foster better relationships, resolve conflicts, and many other things.

Bear in mind that Water in Feng Shui should be slow moving and gentle, and not fast and gushing. It should be meandering, gentle, and quiet, not loud, fast-moving, and/or smelly and stagnant. When placing Water in your home, you should keep in mind the principle of proportion. The ideal amount of water you use in your property should be in direct relation to the size of your property. Therefore, an aquarium is the best-recommended solution.

However, in the years where the Annual #5 is located in this sector, avoid having a water feature in this area, as it will activate the negative energies of the 5 Yellow Star.