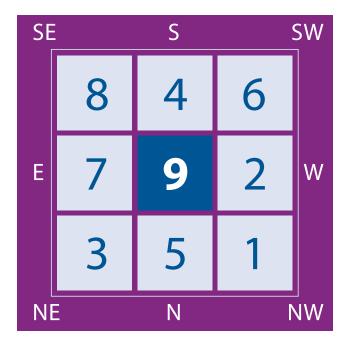

### North Sector

North Sector

The North sector of your property has the 2-4 combination in the Natal Flying Stars Chart.

The Annual Star present in this sector for the year is the #5 Yellow Star, which is largely volatile, aggressive, and menacing. As such, it is seen as having negative attributes. Generally, this star brings about unfavourable outcomes that can sometimes be catastrophic. This includes fatal accidents and possible illnesses. Other manifestations of the #5 Yellow being activated include potentially damaging events like bankruptcy, betrayals within professional and personal ties, and persistent problems and major illnesses. With the presence of positive external forms, or by not triggering or activating this star, it will not pose a problem.

However, in the years where the Annual #5 is located in this sector, avoid having a water feature in this area, as it will activate the negative energies of the 5 Yellow Star.