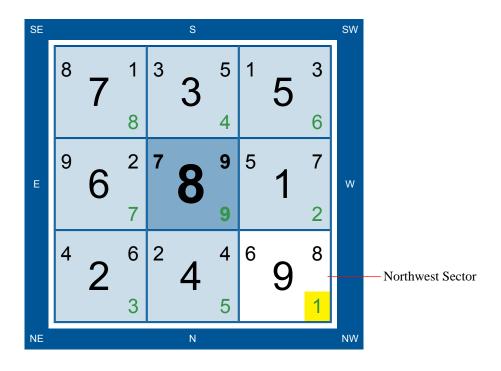

### Northwest Sector

The Northwest sector of your property has the 6-8 combination in the Natal Flying Stars Chart.

For this sector, the Annual Star that is present here for the year is the #1 White Star. Known as the star of nobility, this star is also sometimes called the Greedy Wolf Star. This star is linked to good name, reputation, and status, and heralds positive new beginnings or ventures. It also represents thoughts, emotions, and feelings. When the #1 White is untimely, or activated by negative external forms, it can lead to emotional or psychological disturbance and instability. It can also lead to health troubles like insomnia, kidney problems, and food poisoning.

When analysed in combination with the Natal Chart, we can see that as long as the external environment surrounding this sector is a positive one, there should be very little need for concern, where one's health prospects come into the picture. Nevertheless, it would only be prudent to continue maintaining a healthy lifestyle, in order to minimize the possibility of acquiring a kidney, bladder, urinary tract, blood or any other ailment affecting bodily fluids and the organs producing such fluids. Be forewarned that an overabundance of Water in this sector might also give rise to mental issues and problems.