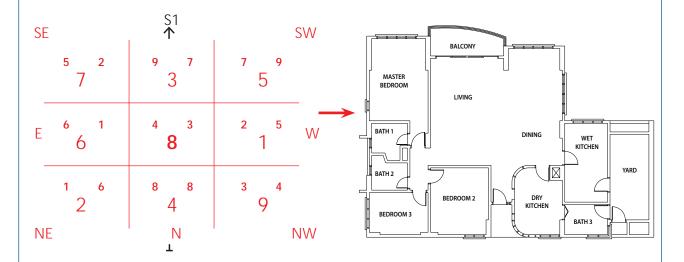

# How to Superimpose the Natal Flying Stars Chart onto Your Property's Floor Plan

A few important steps will help to ensure that you correctly superimpose the Natal Flying Stars Chart onto your property's floor plan.

1) The first step will be to divide your property according to the 9 grids. On the plan of your house, draw or trace over the 9 Grids as illustrated.

2) Having determined the Facing of your property earlier, demarcate the rest of the property according to the 8 different sectors using the 9 Grids. Please note, the Natal Flying Star chart below is only an example. Please refer to your own property's Natal Flying Star Chart on pages to superimpose this on your property.

## **沙** NATAL FLYING STARS CHART

3) Use the 9 Grids and superimpose it over your house plan to enable you to demarcate your property into the sectors.

## **沙** NATAL FLYING STARS CHART

If your house is an L-Shaped or I-shaped house, or is in general an irregular-shaped house, then certain portions of this Report may not apply to your property. This is because if more than 1/3 of any of the horizontal or vertical grid spaces is missing, then the property is regarded as having a missing sector.