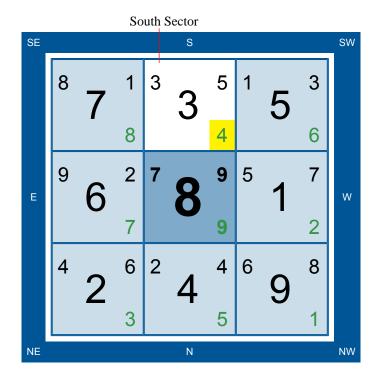

### South Sector

The South sector has the 3-5 combination in the Natal Flying Stars Chart of your home.

The Annual Star that flies into place for this sector for the year is the #4 Green Star, which when positive is a star of learning, beauty, and scholarly pursuits. It is generally a star of knowledge and being able to appreciate and enjoy the better things in life. It can also indicate a chance for travel, and promote closer ties and a better relationship for couples who use this sector. In general it can help those in academic and scholarly activities advance in their respective fields of work or study.

When read together, minor, modest gains may be expected from academic, scholastic or IQ-related pursuits, although one should not be greedy in forsaking long-term growth for immediate benefits in the form of windfall gains. Rest assured that such a move would only work to one's detriment, more so if one happens to be involved in the PR, R&D, journalistic or publications field. Ultimate success is a culmination of earlier successes on a smaller scale, so the slow and steady approach would allow one to realize one's goals and aspirations, eventually.