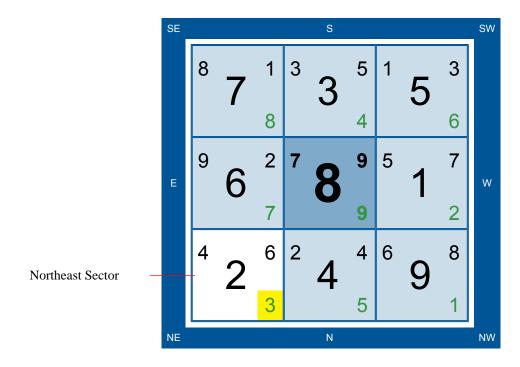

### Northeast Sector

The Northeast sector of your property has the 4-6 combination in the Natal Flying Stars Chart.

This year, the #3 Jade Star flies into this sector of your property. It is a star of changes and perseverance, and is an active, vibrant star that is favourable for professional sportspeople and also for those who have jobs that involve lots of movement. When aggravated by negative landforms, it can lead to bickering and arguments. There is also the possibility of legal troubles, gossip, rumour-mongering, and misunderstandings.

Hence, do not be afraid to step forward, innovate and take the lead, especially if you pride yourself on being a go-getter who settles for nothing less than excellence. Certainly, this approach would allow sports personalities, artisans, craftsmen and all physically-talented professionals to scale even greater heights in their quest for fame and glory. Nonetheless, do not compromise your principles and integrity in your quest for success, for these very virtues distinguish man from beasts.