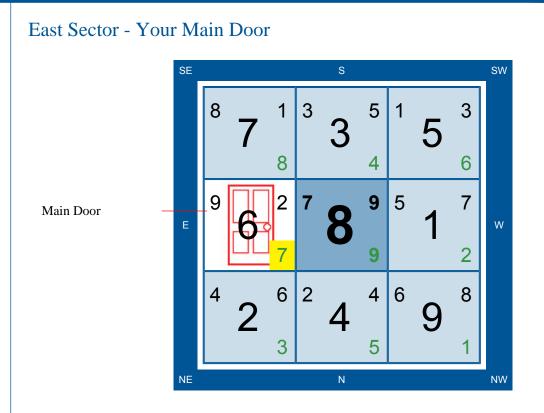

The Main Door is absolutely essential to the Feng Shui of the property, and with the Bedroom and Kitchen form the 3 most important factors of an internal Feng Shui evaluation. The importance of the Main Door is vital, It is regarded as the Qi Mouth of the House, as it is the primary entrance for Qi from the environment.

This year, the Annual #7 Star is located at your Main Door. Hence, even if your career happens to be soaring or taking-off at the moment, it is still important - perhaps even all the more important - to keep your feet firmly rooted on the ground! Continue to hone your oratory or linguistic skills, which will serve you well especially if your job requires you to interact frequently with others. Set realistic targets, and plan carefully as to how you intend to go about achieving them.

It is important that the Main Door is not negatively or adversely affected by the external Landforms in any way. This will only affect the ability of the property to receive Qi from the surrounding environment. The areas before and after the Main Door should be kept free of any obstruction, as this will block the flow of the Qi into the house or property. A good Main Door is crucial in ensuring the property can tap into the Qi in the external environment. Even the best landform would be ineffective if the property cannot receive the Qi from the hills and waterways in the vicinity.