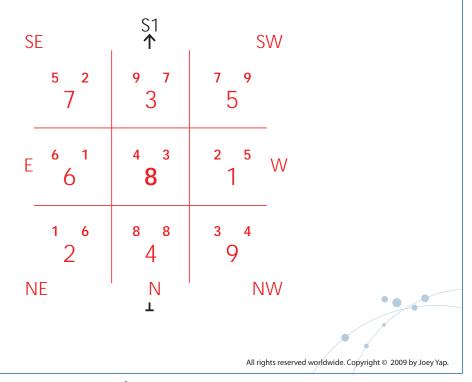

## $\mathfrak{W}$ Annual Flying Stars Chart for 2009

This chart shows the Annual Flying Stars chart for your property. This Annual Flying Stars chart is valid only between February 4, 2009 and February 4, 2010.

In 2009, each of these individual stars fly into the relevant sectors of your house. Below is an explanation of the individual stars in the respective sectors, as well as the Flying Star Afflictions for 2009:

| Southeast                     | <b>8</b><br>White      | For this sector, the #8 White Star flies into place for the year. As such, it is considered to be the Wealth sector of the year for your property. If your home has a Main Door located in this area, you can expect some positive benefits such as good potential for wealth and financial returns, as well as prospective career advancement. For that reason, it is recommended that you activate this sector and use it as often as possible. Renovations are encouraged for this particular sector. Bear in mind that you can still tap into the positive energies of the #8 White in this sector by tapping into the direction; either by using it extensively, or placing a Yang-type object in the area like an aquarium, or even fans, clocks, and televisions. |
|-------------------------------|------------------------|--------------------------------------------------------------------------------------------------------------------------------------------------------------------------------------------------------------------------------------------------------------------------------------------------------------------------------------------------------------------------------------------------------------------------------------------------------------------------------------------------------------------------------------------------------------------------------------------------------------------------------------------------------------------------------------------------------------------------------------------------------------------------|
| South                         | <b>4</b><br>Green      | This sector of your property sees the #4 Green Star fly into place for the year. The #4 Green is particularly beneficial for scholarly and academic pursuits. As such, the occupants in your house who use this area will excel in their studies or scholarly pursuits. If you have academics, researchers, and writers using this area in your home, they will be able to enjoy the benefits and see the positive results in their work. If you also use this sector as your workspace or use it fairly frequently, you can expect to do some travelling. Couples using this area will see an improvement in their relationship and will enjoy better ties.                                                                                                             |
| rights reserved worldwide. Cr | opyright © 2009 by Joe | ey Yap.                                                                                                                                                                                                                                                                                                                                                                                                                                                                                                                                                                                                                                                                                                                                                                  |

## **W** ANNUAL FLYING STARS CHART FOR 2009

| Southwest | <b>6</b><br>White                                                                                                                                                                                                                                                                                                                                                                                                                                                                                                                                                                                                                                                                                                                                                        | The #6White Star flies into this sector for the year. The presence of this star generally<br>bodes well for professional activities, especially if you want to gain greater<br>recognition at work or climb the career ladder. It will be best to use this sector<br>frequently in your home throughout the year in order to see the positive impact<br>in your work. However, do bear in mind that while the energies of the #6 White<br>Star are generally good, you should be aware of potential health complications<br>involving your kidneys and legs. Also, sudden changes are also possible with this<br>star, so be on the alert for this, especially where your career is concerned.                                |
|-----------|--------------------------------------------------------------------------------------------------------------------------------------------------------------------------------------------------------------------------------------------------------------------------------------------------------------------------------------------------------------------------------------------------------------------------------------------------------------------------------------------------------------------------------------------------------------------------------------------------------------------------------------------------------------------------------------------------------------------------------------------------------------------------|-------------------------------------------------------------------------------------------------------------------------------------------------------------------------------------------------------------------------------------------------------------------------------------------------------------------------------------------------------------------------------------------------------------------------------------------------------------------------------------------------------------------------------------------------------------------------------------------------------------------------------------------------------------------------------------------------------------------------------|
| East      | 7<br>Red                                                                                                                                                                                                                                                                                                                                                                                                                                                                                                                                                                                                                                                                                                                                                                 | This sector of your home sees the #7 Red Star fly into place for the year. This star<br>can bring about volatile emotions, and thus bring about possible arguments. For<br>people with existing health troubles or complications, it could suggest possible<br>hospitalisation or surgery. If couples use this sector, they could be prone to regular<br>disagreements and quarrels. Bear in mind that if you have a Main Door here, you<br>could be more susceptible to robberies and loss. As such, it will be better for you<br>take proper precautions and change or double-check your locks, and installing<br>a security alarm system. Also, it might signify some unhealthy competition and<br>rivalry in your career. |
| West      | <b>2</b><br>Black                                                                                                                                                                                                                                                                                                                                                                                                                                                                                                                                                                                                                                                                                                                                                        | The #2 Black Star is present in this sector of your property for the year. As much<br>as possible, you should try not to use this area much. The #2 Black's influences<br>are largely negative, and can bring about illnesses and persistent health troubles.<br>Pregnant ladies especially should completely avoid this area, if possible. If for<br>certain reasons you are unable to avoid using this sector, then the negative<br>energies of this star can be lessened or weakened by placing metal objects in the<br>area – preferably those made of brass, copper, bronze, or pewter.                                                                                                                                  |
| Northeast | <b>3</b><br>Jade                                                                                                                                                                                                                                                                                                                                                                                                                                                                                                                                                                                                                                                                                                                                                         | This area of your home sees the #3 Jade Star fly into the area. This star has largely negative influences, resulting in strong disagreements and quarrels for the occupants of your house using this area. There will be a heightened sense of tension. As such, it would be best to avoid this area completely. Extreme effects of the #3 Jade also include legal complications and possible lawsuits. One way to try to lessen the effects of this star in the area, if you need to use it, is by placing an oil lamp or any bright red items in this sector for the duration of the year.                                                                                                                                  |
| North     | North Specific to use this sector of your home for the year, as it is afflicted with the #5 Yellow Star. This area should therefore be avoided for all important activities and where possible, it must be avoided completely. But should it be the case the you need to use this sector for any particular reason that cannot be avoided, the it is important to pacify the negative energies of this sector by placing more metric items in the area. Typically, these items should be made of brass, copper, or income but all renovation activities for this sector must be avoided. In light of a situation where renovation works cannot be avoided and must be pursued, then it must only be done after a good date has been carefully and thoroughly considered. |                                                                                                                                                                                                                                                                                                                                                                                                                                                                                                                                                                                                                                                                                                                               |
| Northwest | <b>1</b><br>White                                                                                                                                                                                                                                                                                                                                                                                                                                                                                                                                                                                                                                                                                                                                                        | The #1 White Star is present in this area for the year. The energies of this star are generally good, heralding new ventures, new beginnings, and generally happy and uplifting events. Couples who wish to enter matrimony or start a family will be well-advised to use this area, as the energies are beneficial for such activities. The presence of the #1 White makes this sector the secondary Wealth sector of your home for the year, so you might want to use the area more often and maybe even convert it into a home study or office.                                                                                                                                                                            |