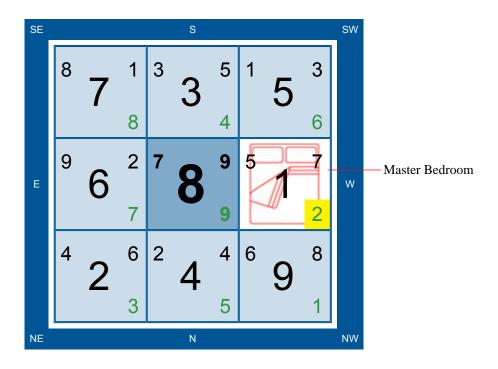

### West Sector - Your Master Bedroom

In 2009, the #2 Yellow Star is located in your West Master Bedroom.

The Bedroom is another area of importance, and this becomes evident when you realise that about 1/3 of your life is spent in this room. Sleeping and resting, both of which largely take place in the bedroom, are important activities that have a significant impact on our health, energy levels, and vitality. In evaluating the bedroom, it is important to ensure that Qi can enter the bedroom, but also to locate the bedroom in an ideal area and position the bed inside the room accordingly.

This year, the overly candid or hurtful utterances of a mother-in-law could cause domestic strife and discord, especially between married couples. Worse still, the desire to get even or seek revenge may become so strongly ingrained within one's very self, that any hope for peace may come in the form of a neutral, level-headed mediator - who is capable of bringing the conflicting parties together, to iron out their differences. It would be wise to seek to resolve any differences as soon as they arise, lest they lead to unnecessary feelings of guilt or remorse that may haunt one.

In addition, there are other factors to take into consideration when evaluating the Feng Shui of the bedroom. A general principle would be to avoid having a window behind your bed. If a window does happen to be behind your bed, then it is advisable that the window be covered with heavy blinds or curtains. Having a TV or mirror placed in front of the bed also does not bode well for the Feng Shui of the bedroom and for the occupants of the bedroom. Taking into account all these factors accordingly, together with the Flying Stars in the room, can help to ensure that the bedroom enjoys good Feng Shui.