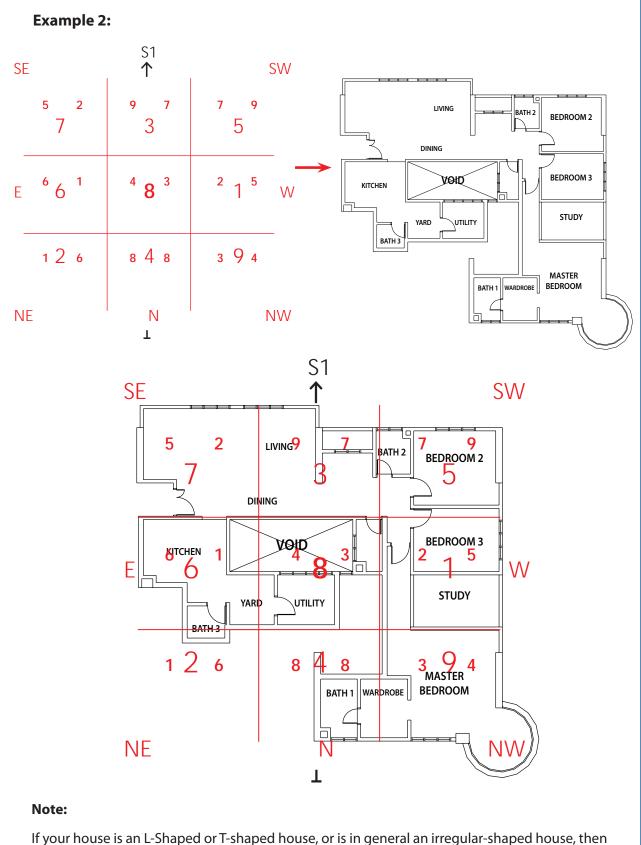

# How to Superimpose the Natal Flying Stars Chart onto Your Property's Floor Plan

A few important steps will help to ensure that you correctly superimpose the Natal Flying Stars Chart onto your property's floor plan.

1) The first step will be to divide your property according to the 9 grids. On the plan of your house, draw or trace over the 9 Grids as illustrated.

2) Having determined the Facing of your property earlier, demarcate the rest of the property according to the 8 different sectors using the 9 Grids. Please note, the Natal Flying Star chart below is only an example. Please refer to your own property's Natal Flying Star Chart on pages to superimpose this on your property.

## **沙** NATAL FLYING STARS CHART

3) Use the 9 Grids and superimpose it over your house plan to enable you to demarcate your property into the sectors.

## **沙** NATAL FLYING STARS CHART

If your house is an L-Shaped or I-shaped house, or is in general an irregular-shaped house, then certain portions of this Report may not apply to your property. This is because if more than 1/3 of any of the horizontal or vertical grid spaces is missing, then the property is regarded as having a missing sector.