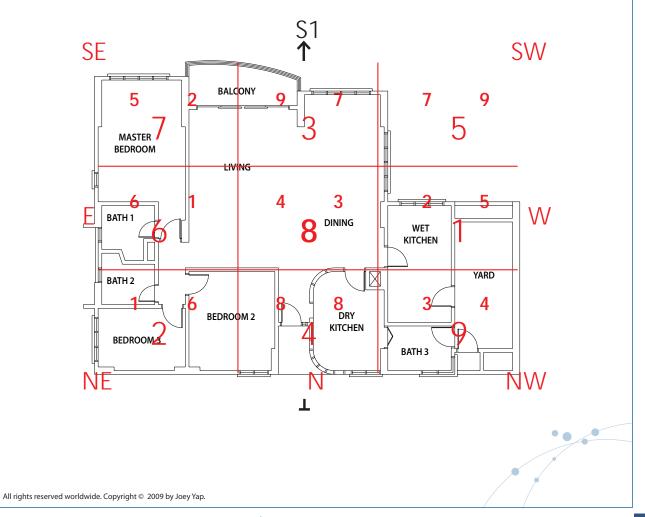

#### Your Natal and Annual Flying Star Chart SE s SW 3 5 3 8 1 1 **Base Star** 8 4 6 2 **Facing Star** 9 9 7 7 5 6 W Е 7 2 4 Sitting Star 6 2 4 8 6 3 **Annual Star** 5 1 NE NW

The image above is the real Natal Flying Star Chart for the house. It shows you what stars the respective numbers on the chart correspond to. The Annual Flying Stars that fly into the individual sectors are shown on the bottom right hand corner of each sector.

The Base Star, or also known as the Base Number, is determined by the Period Luck of your house.

The Sitting Star is on the left side of the Base Star. It is sometimes known as the 'Mountain Star.' Sitting Stars relate to Health and Relationship aspects of the occupants in a property.

The Facing Star is on the right of the Base Star, and is sometimes referred to as the 'Water Stars.' Facing Stars govern all matters related to Wealth and Career.

The Annual Stars are the yearly stars that fly into a given area in a property (explained in detail on p.5 of this report).