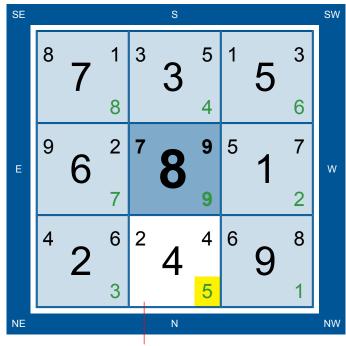

### North Sector

North Sector

The North sector of your property has the 2-4 combination in the Natal Flying Stars Chart.

The Annual Star present in this sector for the year is the #5 Yellow Star, which is largely volatile, aggressive, and menacing. As such, it is seen as having negative attributes. Generally, this star brings about unfavourable outcomes that can sometimes be catastrophic. This includes fatal accidents and possible illnesses. Other manifestations of the #5 Yellow being activated include potentially damaging events like bankruptcy, betrayals within professional and personal ties, and persistent problems and major illnesses. With the presence of positive external forms, or by not triggering or activating this star, it will not pose a problem.

By combining the potential of the Natal Flying Stars Chart and Annual Star, we can ascertain that watch out for any negative forms - such as pointed rooftops, pylons or wind-gaps - lurking outside this sector, for they are the harbingers of disputes and arguments flaring up in an abrupt, unanticipated manner. It is all the more important to identify the underlying reasons or factors behind a conflict, as still waters usually run deep. The good news is that as long as everyone concerned is willing to be truthful and compromising with one another, there are few - if any - disputes that cannot be resolved amicably.